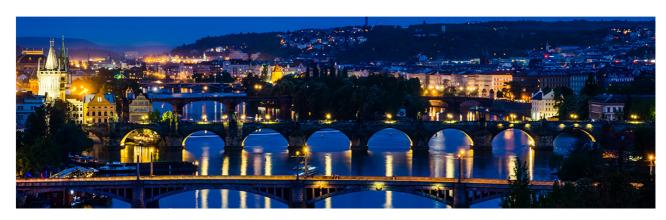

## VLTAVA RIVER CRUISE - 23RD OF MAY

LET US INVITE YOU TO SPEND A PLEASANT EVENING ON THE BOAT WITH THE DINNER AND MUSIC

WE HAVE PREPARED FOR YOU SPECIAL **EVENING – GALA DINNER** ON THE HISTORIC PADDLE STEAMER **VLTAVA** THAT WAS CEREMONIOUSLY ADDED TO THE LIST OF **C**ZECH CULTURAL MONUMENTS IN 2013