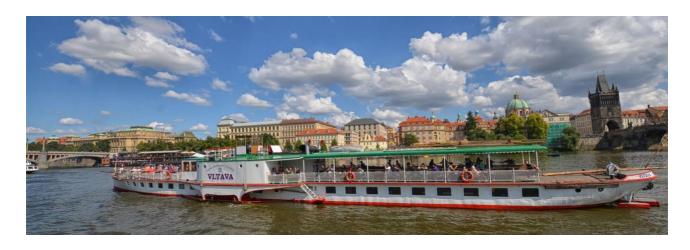

## VLTAVA RIVER CRUISE - 23RD OF MAY

LET US INVITE YOU TO SPEND A PLEASANT EVENING ON THE BOAT WITH THE DINNER AND MUSIC

WE HAVE PREPARED FOR YOU SPECIAL **EVENING – GALA DINNER** ON THE HISTORIC PADDLE STEAMER **VLTAVA** THAT WAS CEREMONIOUSLY ADDED TO THE LIST OF **C**ZECH CULTURAL MONUMENTS IN 2013

## OUR PADDLE STEAMER CALLED **VLTAVA**

DEPARTS FROM PIER NO. 4

RAŠÍNOVO EMBANKMENT

(CLOSED TO PALACKÉHO BRIDGE)

AT 7:00 PM SHARP!!!

THE CRUISE IS SCHEDULED FOR THREE HOURS, HOWEVER AFTER ONE AND HALF HOURS IT WILL BE POSSIBLE TO DISEMBARK AT PIER NO.4 AT THE RAŠÍN EMBANKMENT.