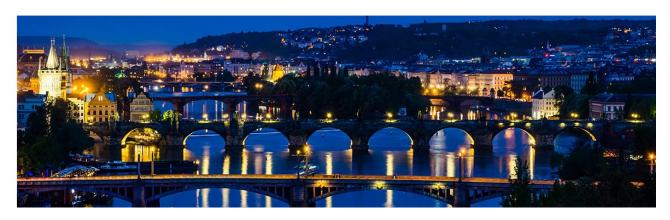

## **VLTAVA RIVER CRUISE**

LET US INVITE YOU TO SPEND A PLEASANT EVENING ON THE BOAT WITH THE DINNER AND MUSIC

WE HAVE PREPARED FOR YOU SPECIAL **EVENING – GALA DINNER** ON THE HISTORIC PADDLE STEAMER **VLTAVA** THAT WAS CEREMONIOUSLY ADDED TO THE LIST OF **C**ZECH CULTURAL MONUMENTS IN **2013** 

## OUR PADDLE STEAMER CALLED **VLTAVA**

DEPARTS FROM PIER NO. 4
RAŠÍNOVO EMBANKMENT
(CLOSED TO PALACKÉHO BRIDGE)
AT 7:00 PM SHARP!!!

THE CRUISE IS SCHEDULED FOR THREE HOURS, HOWEVER AFTER ONE AND HALF HOURS IT WILL BE POSSIBLE TO DISEMBARK AT PIER NO.4 AT THE RAŠÍN EMBANKMENT.