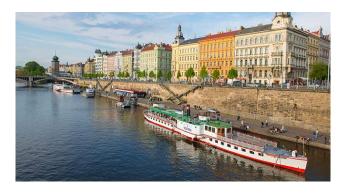

## OUR PADDLE STEAMER CALLED **VLTAVA**

DEPARTS FROM PIER NO. 4
RAŠÍNOVO EMBANKMENT
(CLOSED TO PALACKÉHO BRIDGE)
AT 7:00 PM SHARP!!!

THE CRUISE IS SCHEDULED FOR THREE HOURS, HOWEVER AFTER ONE AND HALF HOURS IT WILL BE POSSIBLE TO DISEMBARK AT PIER NO.4 AT THE RAŠÍN EMBANKMENT.