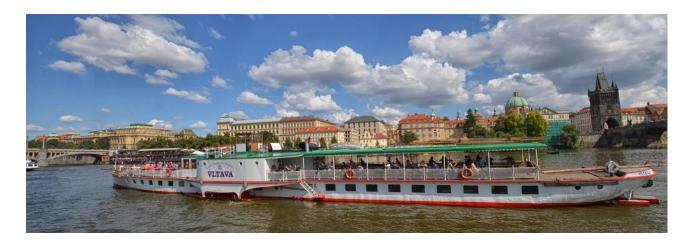

## **VLTAVA RIVER CRUISE**

LET US INVITE YOU TO SPEND A PLEASANT EVENING ON THE BOAT WITH THE DINNER AND MUSIC

WE HAVE PREPARED FOR YOU SPECIAL **EVENING – GALA DINNER** ON THE HISTORIC PADDLE STEAMER **VLTAVA** THAT WAS CEREMONIOUSLY ADDED TO THE LIST OF **C**ZECH CULTURAL MONUMENTS IN **2013** 

## OUR PADDLE STEAMER CALLED **VLTAVA**

DEPARTS FROM PIER NO. 4
RAŠÍNOVO EMBANKMENT
(CLOSED TO PALACKÉHO BRIDGE)
AT 7:00 PM SHARP!!!

THE CRUISE IS SCHEDULED FOR THREE HOURS, HOWEVER AFTER ONE AND HALF HOURS IT WILL BE POSSIBLE TO DISEMBARK AT PIER NO.4 AT THE RAŠÍN EMBANKMENT.