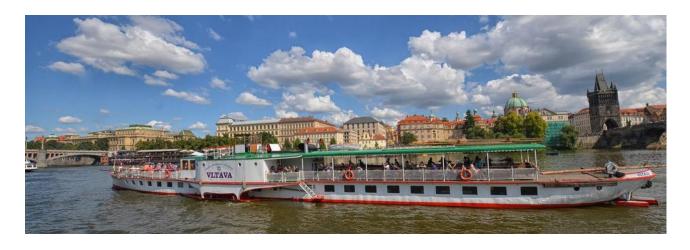

## **VLTAVA RIVER CRUISE**

LET US INVITE YOU TO SPEND A PLEASANT EVENING ON THE BOAT WITH THE DINNER AND MUSIC

WE HAVE PREPARED FOR YOU SPECIAL **EVENING – GALA DINNER** ON THE HISTORIC PADDLE STEAMER **VLTAVA** THAT WAS CEREMONIOUSLY ADDED TO THE LIST OF **C**ZECH CULTURAL MONUMENTS IN 2013

## OUR PADDLE STEAMER CALLED **VLTAVA**

DEPARTS FROM PIER NO. 4
RAŠÍNOVO EMBANKMENT
(CLOSED TO PALACKÉHO BRIDGE)
AT 7:00 PM SHARP!!!

THE CRUISE IS SCHEDULED FOR THREE HOURS, HOWEVER AFTER ONE AND HALF HOURS IT WILL BE POSSIBLE TO DISEMBARK AT PIER NO.4 AT THE RASÍN EMBANKMENT.