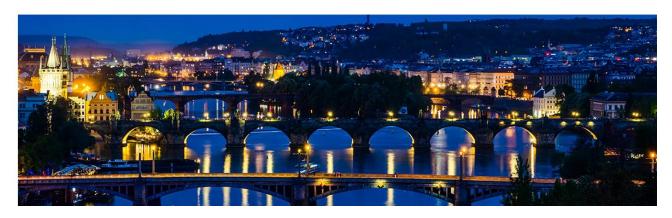

## **VLTAVA RIVER CRUISE**

LET US INVITE YOU TO SPEND A PLEASANT EVENING ON THE BOAT WITH THE DINNER AND MUSIC

WE HAVE PREPARED FOR YOU SPECIAL **EVENING – GALA DINNER** ON THE HISTORIC PADDLE STEAMER **VLTAVA** THAT WAS CEREMONIOUSLY ADDED TO THE LIST OF **C**ZECH CULTURAL MONUMENTS IN 2013

## OUR PADDLE STEAMER CALLED **VLTAVA**

DEPARTS FROM PIER NO. 4
RAŠÍNOVO EMBANKMENT
(CLOSED TO PALACKÉHO BRIDGE)
AT 7:00 PM SHARP!!!

THE CRUISE IS SCHEDULED FOR THREE HOURS, HOWEVER AFTER ONE AND HALF HOURS IT WILL BE POSSIBLE TO DISEMBARK AT PIER NO.4 AT THE RASÍN EMBANKMENT.