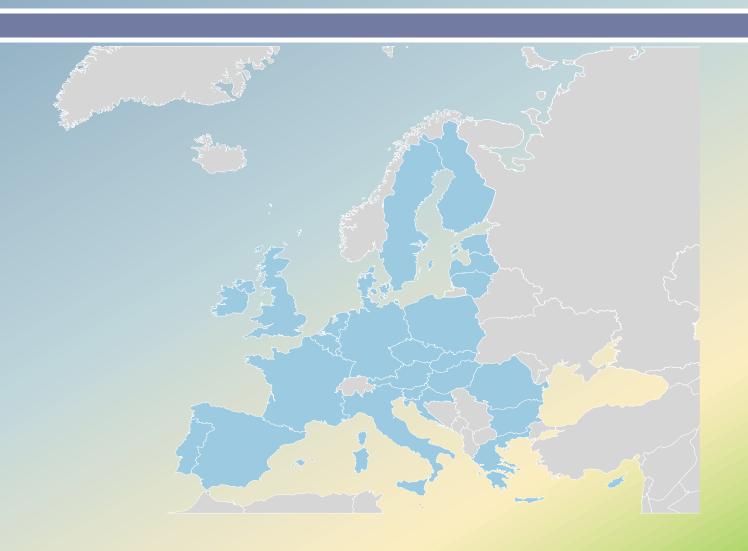

#### SUPERHUB

- pan-European
- 20 partners from 6 Countries (IT, SP, CZ, UK, FI, BE)

#### DATEX

- pan-European
- participants and DATEX Nodes across Europe